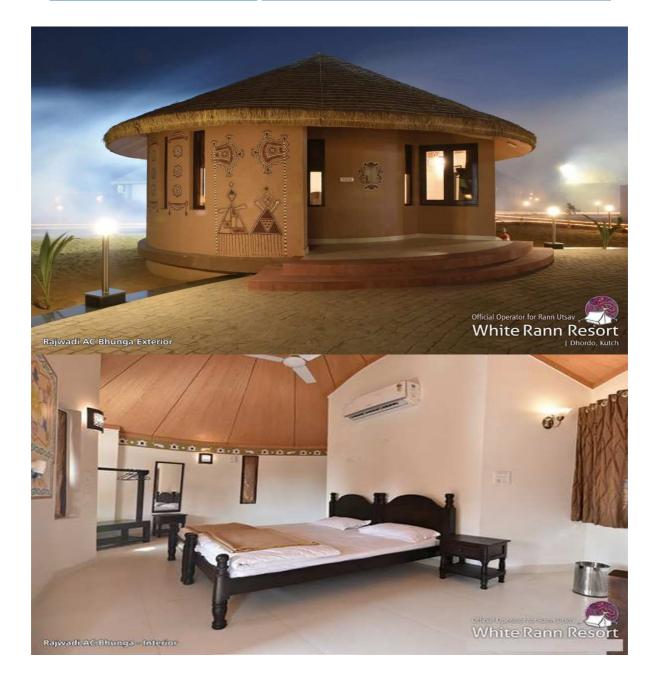

## Departure

07.30 am to 09.00 am: Breakfast at Dining Area 09.30 am: Check-out and Departure for Bhuj with a Complimentary Sightseeing.

| White Rann Resort   |                |
|---------------------|----------------|
| Deluxe Non AC Tent. | Rajwadi Bhunga |